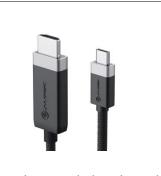

## Cables & Adapters

Alogic cables are crafted with precision, offering exceptional durability, fast data transfer, and reliable performance, ensuring seamless connectivity for all your devices.

Alogic Premium Braded Fusion cables are expertly engineered for superior durability, fast data transfer, and seamless connectivity