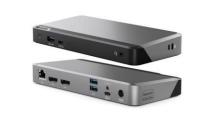

## **Docking Stations**

Alogic docking stations are powerful and versatile, supporting multiple screens with high-resolution displays and providing ample power to charge laptops and devices simultaneously.

DX2 Dual 4K Display Universal Docking Station - with 65W Power Delivery

MX2 USB-C Dual Display DP Alt. Mode Docking Station - With 65W Power Delivery

Thunderbolt 4 BLAZE Docking Station

DV4 Universal Quad Display Docking Station