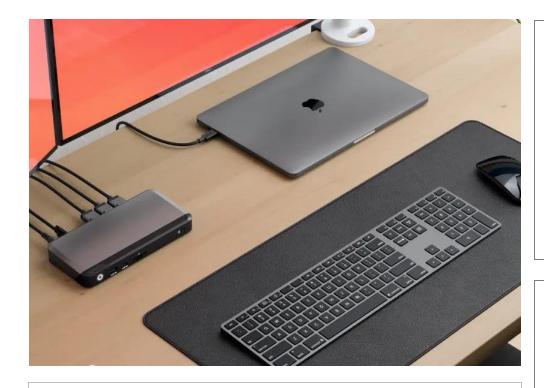

## **Docking Stations**

Alogic docking stations are powerful and versatile, supporting multiple screens with high-resolution displays and providing ample power to charge laptops and devices simultaneously.

DX2 Dual 4K Display Universal Docking Station - with 65W Power Delivery

MX2 USB-C Dual Display DP Alt. Mode Docking Station - With 65W Power Delivery

Thunderbolt 4 BLAZE Docking Station

DV4 Universal Quad Display Docking Station