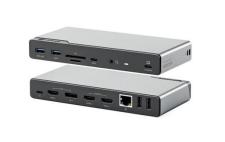

## **Docking Stations**

Alogic docking stations are powerful and versatile, supporting multiple screens with high-resolution displays and providing ample power to charge laptops and devices simultaneously.

DX2 Dual 4K Display Universal Docking Station - with 65W Power Delivery

MX2 USB-C Dual Display DP Alt. Mode Docking Station - With 65W Power Delivery

Thunderbolt 4 BLAZE Docking Station

DV4 Universal Quad Display Docking Station