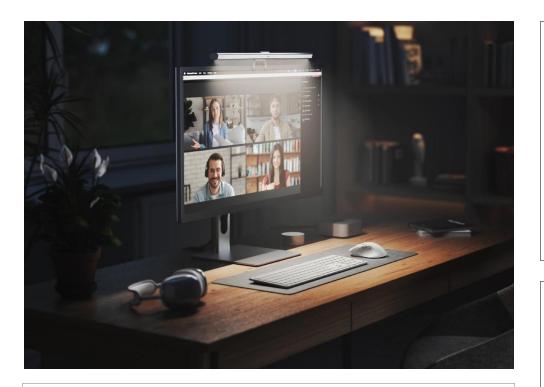

#### **Display Solutions**

Alogic Displays offer exceptional quality, sleek design, and advanced connectivity for the ultimate productivity.

Alogic Displays offer exceptional quality, sleek design, and advanced connectivity for the ultimate productivity.

CLARITY 27" UHD 4K Monitor with USB-C Power Delivery & Docking Hub

Clarity Pro Touch 27" UHD 4K Monitor with 65W PD, Webcam and Touchscreen