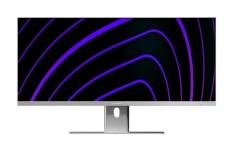

Clarity Max Touch 32" UHD 4K Monitor with USB-C Power Delivery, Webcam and Touch Screen

EDGE 21:9 Ultrawide QHD (3440x1440) 100Hz Monitor with USB-C and 90W Power Delivery

Alogic monitor accessories are designed for enhanced functionality, offering superior build quality, ergonomic benefits, and seamless integration to optimise your workspace experience.