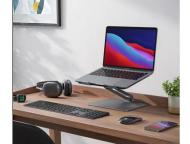

#### Keyboard & Mice

Alogic keyboards and mice are designed for seamless compatibility with both Apple and Windows devices,

Ergonomics

Alogic laptop stands are expertly designed for durability, stability, and ergonomic comfort.

Keyboard & Mice

Alogic laptop stands are thoughtfully crafted to provide sturdy, ergonomic support, enhancing comfort and productivity while keeping your laptop at the perfect viewing angle

Elite Adjustable Laptop Stand