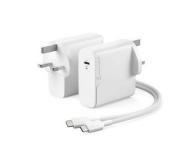

## **Charging Solutions**

Alogic GaN chargers are compact, efficient, and deliver fast charging performance, with a range of power sizes to meet the needs of different devices ensuring reliable power wherever you go.

20W USB-C Rapid Power Mini GaN Charger

30W Rapid Power USB-C MINI GaN Charger

100W GaN Charger - Includes 2m USB-C Cable

ALOGIC Rapid Power 100W Inline USB-C GaN Charger **Power Solutions** 