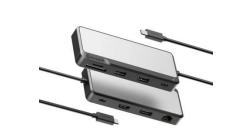

## **Docking Stations**

Alogic docking stations are powerful and versatile, supporting multiple screens with high-resolution displays and providing ample power to charge laptops and devices simultaneously.

DX2 Dual 4K Display Universal Docking Station - with 65W Power Delivery

MX2 USB-C Dual Display DP Alt. Mode Docking Station - With 65W Power Delivery

Thunderbolt 4 BLAZE Docking Station

DV4 Universal Quad Display Docking Station