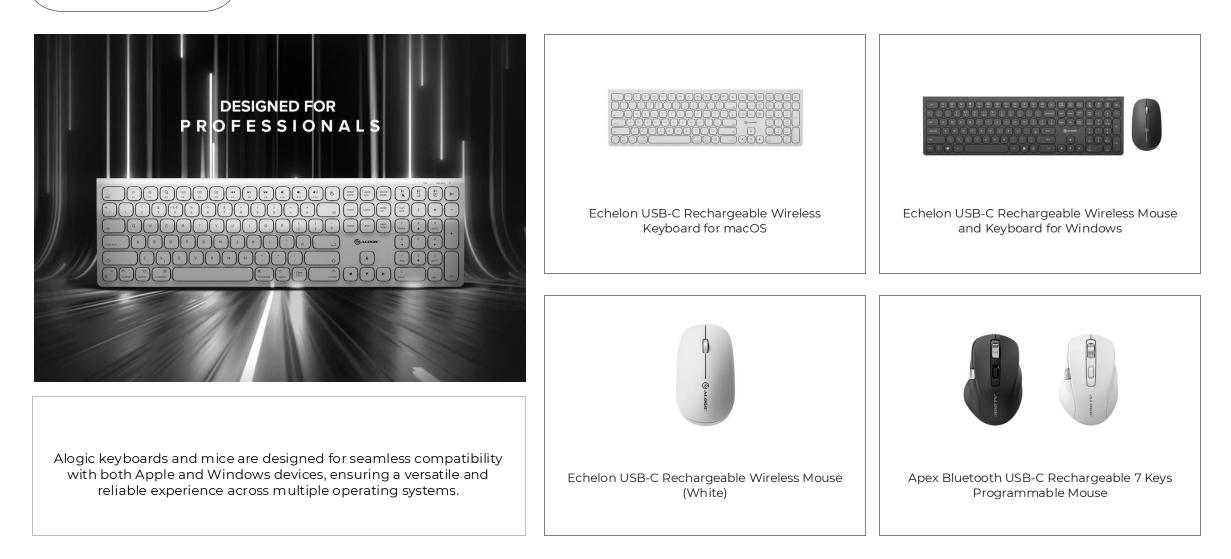

#### Keyboard & Mice

Alogic keyboards and mice are designed for seamless compatibility with both Apple and Windows devices,

Ergonomics

Alogic laptop stands are expertly designed for durability, stability, and ergonomic comfort.