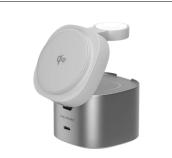

## Wireless Charging

Alogic wireless chargers provide fast, reliable, and hassle-free charging with sleek designs, ensuring a smooth and efficient experience for your devices without the need for cables.

Matrix Ultimate 3-in-1 Wireless Charger with 5,000mAh MagSafe Power Bank

Matrix+ 3-in-1 Magnetic Charging Dock with 5000mAH Wireless Power Bank & 30W plug

PowerPod 4-in-1 Qi2 Fast Wireless Charging Stand