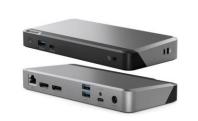

## **Docking Stations**

Alogic docking stations are powerful and versatile, supporting multiple screens with high-resolution displays and providing ample power to charge laptops and devices simultaneously.

DX2 Dual 4K Display Universal Docking Station - with 65W Power Delivery

MX2 USB-C Dual Display DP Alt. Mode Docking Station - With 65W Power Delivery

Thunderbolt 4 BLAZE Docking Station

DV4 Universal Quad Display Docking Station