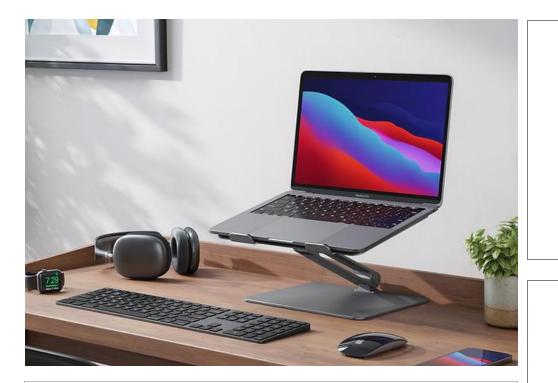

#### Keyboard & Mice

Alogic keyboards and mice are designed for seamless compatibility with both Apple and Windows devices,

Ergonomics

Alogic laptop stands are expertly designed for durability, stability, and ergonomic comfort.

Keyboard & Mice

Alogic laptop stands are thoughtfully crafted to provide sturdy, ergonomic support, enhancing comfort and productivity while keeping your laptop at the perfect viewing angle

Elite Adjustable Laptop Stand