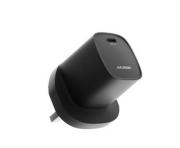

## **Charging Solutions**

Alogic GaN chargers are compact, efficient, and deliver fast charging performance, with a range of power sizes to meet the needs of different devices ensuring reliable power wherever you go.

20W USB-C Rapid Power Mini GaN Charger

30W Rapid Power USB-C MINI GaN Charger

100W GaN Charger - Includes 2m USB-C Cable

ALOGIC Rapid Power 100W Inline USB-C GaN Charger **Power Solutions** 