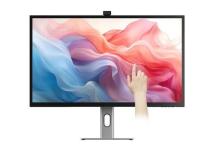

Alogic Displays offer exceptional quality, sleek design, and advanced connectivity for the ultimate productivity.

CLARITY 27" UHD 4K Monitor with USB-C Power Delivery & Docking Hub

Clarity Pro Touch 27" UHD 4K Monitor with 65W PD, Webcam and Touchscreen

Clarity Max Touch 32" UHD 4K Monitor with USB-C Power Delivery, Webcam and Touch Screen

EDGE 21:9 Ultrawide QHD (3440x1440) 100Hz Monitor with USB-C and 90W Power Delivery

Alogic monitor accessories are designed for enhanced functionality, offering superior build quality, ergonomic benefits, and seamless integration to optimise your workspace experience.