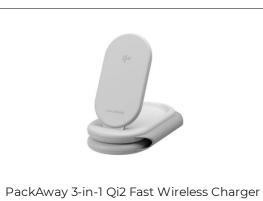

## Wireless Charging

Alogic wireless chargers provide fast, reliable, and hassle-free charging with sleek designs, ensuring a smooth and efficient experience for your devices without the need for cables.

Matrix Ultimate 3-in-1 Wireless Charger with 5,000mAh MagSafe Power Bank

Matrix+ 3-in-1 Magnetic Charging Dock with 5000mAH Wireless Power Bank & 30W plug

PowerPod 4-in-1 Qi2 Fast Wireless Charging Stand