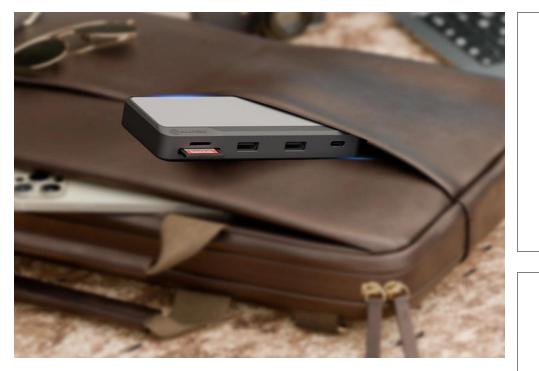

## **Compact Hubs**

Alogic compact hubs are expertly designed to provide versatile connectivity in a portable form, delivering fast data transfer, multiple ports, and reliable performance for seamless productivity

Fusion Pro TOUR USB-C Travel 4K Dock 100W Pass Through Charging

Fusion Pro AXIS USB-C Dual Display 4K Dock 100W Pass Through Charging

USB-C Dual Display Dock - MX2 Lite HDMI Edition

USB-C Fusion ALPHA 5-in-1 4K Hub 100W Pass Through Charging