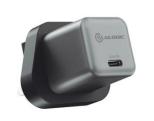

## **Charging Solutions**

Alogic GaN chargers are compact, efficient, and deliver fast charging performance, with a range of power sizes to meet the needs of different devices ensuring reliable power wherever you go.

20W USB-C Rapid Power Mini GaN Charger

30W Rapid Power USB-C MINI GaN Charger

100W GaN Charger - Includes 2m USB-C Cable

ALOGIC Rapid Power 100W Inline USB-C GaN Charger **Power Solutions** 