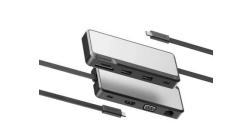

## **Compact Hubs**

Alogic compact hubs are expertly designed to provide versatile connectivity in a portable form, delivering fast data transfer, multiple ports, and reliable performance for seamless productivity

Fusion Pro TOUR USB-C Travel 4K Dock 100W Pass Through Charging

Fusion Pro AXIS USB-C Dual Display 4K Dock 100W Pass Through Charging

USB-C Dual Display Dock - MX2 Lite HDMI Edition

USB-C Fusion ALPHA 5-in-1 4K Hub 100W Pass Through Charging