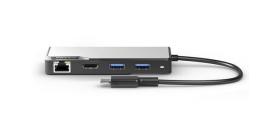

## **Compact Hubs**

Alogic compact hubs are expertly designed to provide versatile connectivity in a portable form, delivering fast data transfer, multiple ports, and reliable performance for seamless productivity

Fusion Pro TOUR USB-C Travel 4K Dock 100W Pass Through Charging

Fusion Pro AXIS USB-C Dual Display 4K Dock 100W Pass Through Charging

USB-C Dual Display Dock - MX2 Lite HDMI Edition

USB-C Fusion ALPHA 5-in-1 4K Hub 100W Pass Through Charging