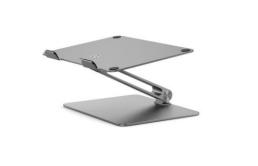

Keyboard & Mice

Alogic laptop stands are thoughtfully crafted to provide sturdy, ergonomic support, enhancing comfort and productivity while keeping your laptop at the perfect viewing angle

Elite Adjustable Laptop Stand