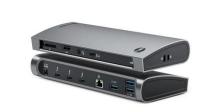

## **Docking Stations**

Alogic docking stations are powerful and versatile, supporting multiple screens with high-resolution displays and providing ample power to charge laptops and devices simultaneously.

DX2 Dual 4K Display Universal Docking Station - with 65W Power Delivery

MX2 USB-C Dual Display DP Alt. Mode Docking Station - With 65W Power Delivery

Thunderbolt 4 BLAZE Docking Station

DV4 Universal Quad Display Docking Station