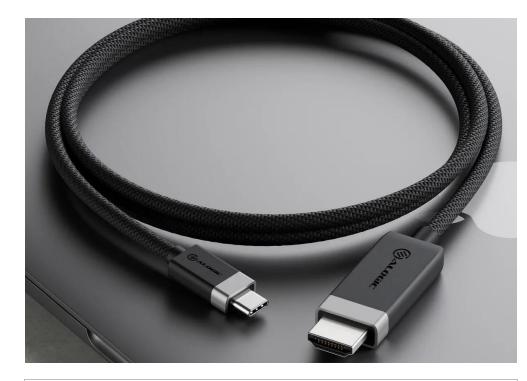

## Cables & Adapters

Alogic cables are crafted with precision, offering exceptional durability, fast data transfer, and reliable performance, ensuring seamless connectivity for all your devices.

Alogic Premium Braded Fusion cables are expertly engineered for superior durability, fast data transfer, and seamless connectivity

Alogic adapters deliver, high-quality connectivity, with seamless compatibility between various devices and ports

Alogic Ultra range offers a High Spec of cables and accessories, combining sleek design, exceptional durability, and fast performance