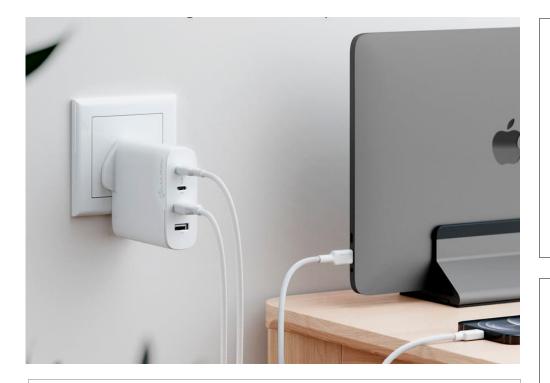

## **Charging Solutions**

Alogic GaN chargers are compact, efficient, and deliver fast charging performance, with a range of power sizes to meet the needs of different devices ensuring reliable power wherever you go.

20W USB-C Rapid Power Mini GaN Charger

30W Rapid Power USB-C MINI GaN Charger

100W GaN Charger - Includes 2m USB-C Cable

ALOGIC Rapid Power 100W Inline USB-C GaN Charger **Power Solutions** 