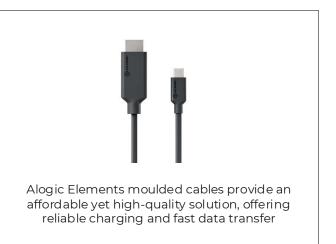

## Cables & Adapters

Alogic cables are crafted with precision, offering exceptional durability, fast data transfer, and reliable performance, ensuring seamless connectivity for all your devices.

Alogic Premium Braded Fusion cables are expertly engineered for superior durability, fast data transfer, and seamless connectivity