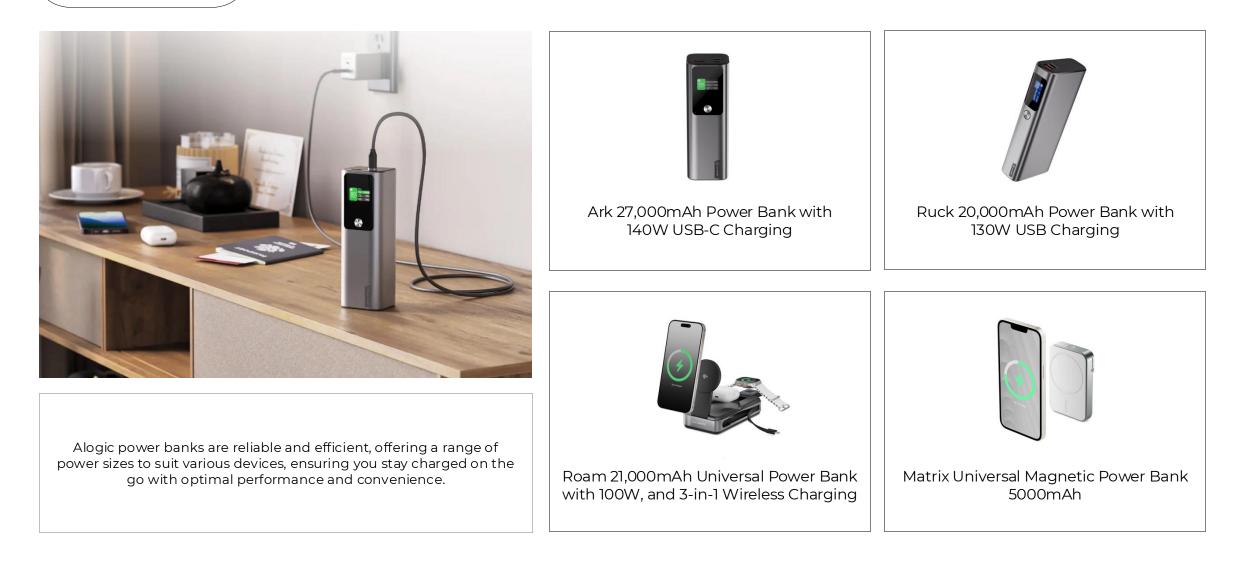

Charging Solutions

Alogic charging products deliver exceptional performance with fast, reliable, and efficient power solutions

**Power Solutions** 

Alogic power banks are compact, reliable, and high-capacity, providing fast and efficient charging

Matrix Ultimate 3-in-1 Wireless Charger with 5,000mAh MagSafe Power Bank

Matrix+ 3-in-1 Magnetic Charging Dock with 5000mAH Wireless Power Bank & 30W plug

PowerPod 4-in-1 Qi2 Fast Wireless Charging Stand